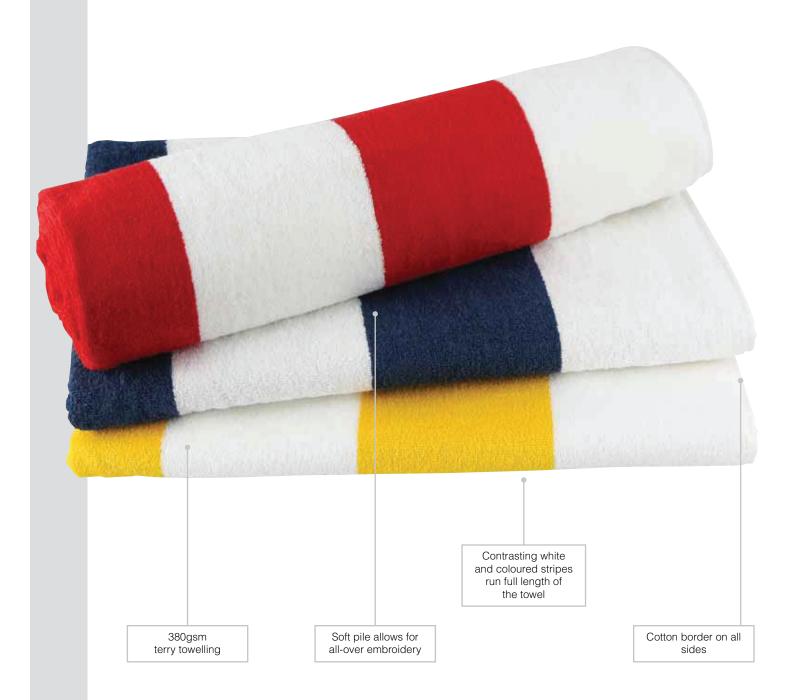

## **Striped Towel**

Get ready for the regatta! The Striped Towel offers versatility from river races to the beach.

DESCRIPTION: • 380gsm terry towelling

• Cotton border on all sides

Contrasting white and coloured stripes run full

length of the towel

• Soft pile allows for all-over embroidery

PACKAGING: 5 towels folded & packed into poly bags with a silica gel sachet. White printing on the poly bag.